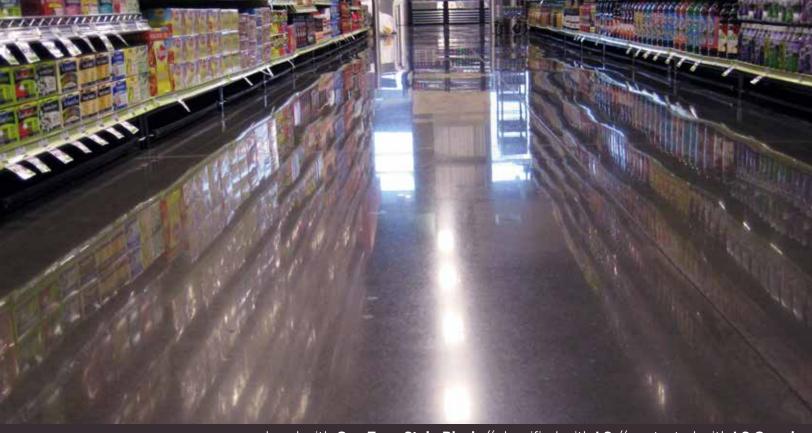

### The Earth Tones

colored with GemTone Stain Black // densified with LS // protected with LS Guard