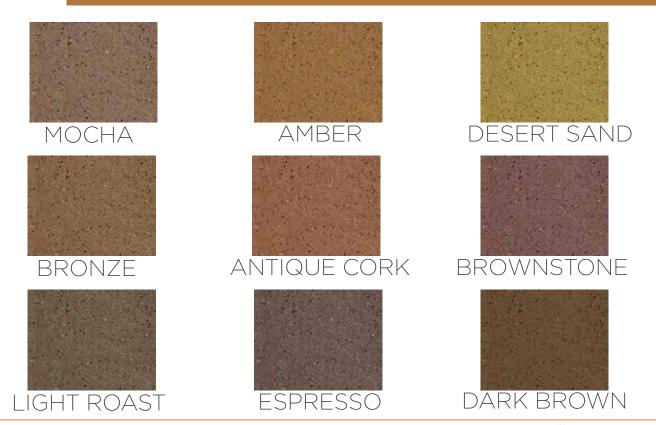

### The Earth Tones

colored with GemTone Stain Black // densified with LS // protected with LS Guard