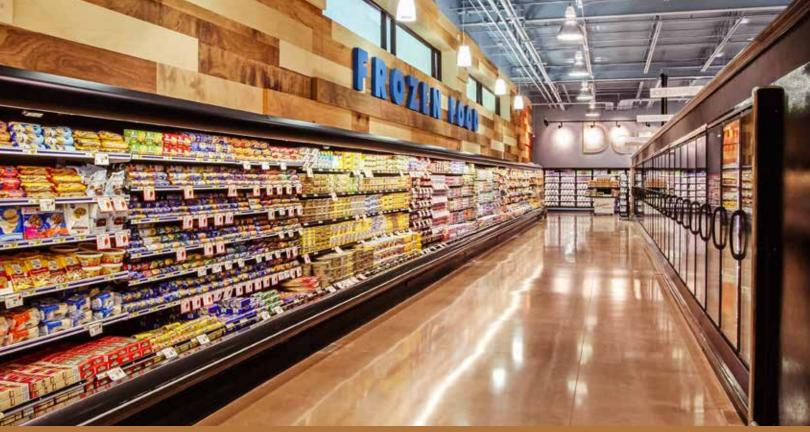

#### **GemTone Stain**

Achieves translucent color for interior concrete Layered color applications achieve deeper color intensity

Creates a durable and low-maintenance concrete floor

Easy application — just mix and spread
Works with low-pressure sprayer, microfiber pads and
diamond-polished floors