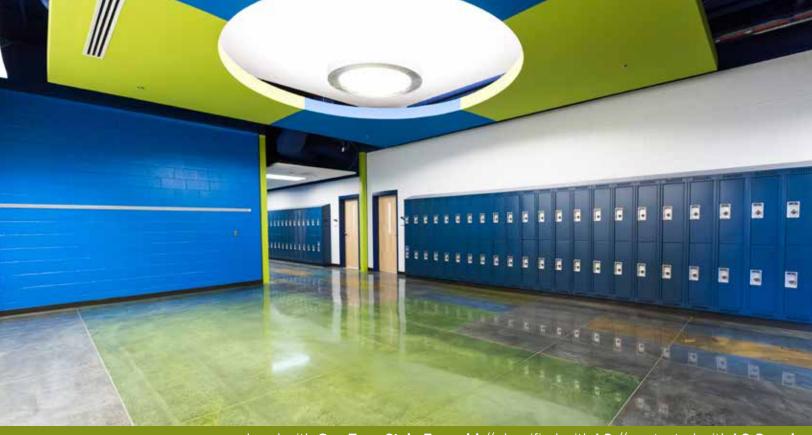

#### The Greens

COPPER PATINA

SERPENTINE

**EMERALD** 

BLUESTONE

colored with  $\operatorname{GemTone}$  Stain Light Roast  $/\!/$  densified with  $\operatorname{LS}$   $/\!/$  protected with  $\operatorname{LS}$  Guard