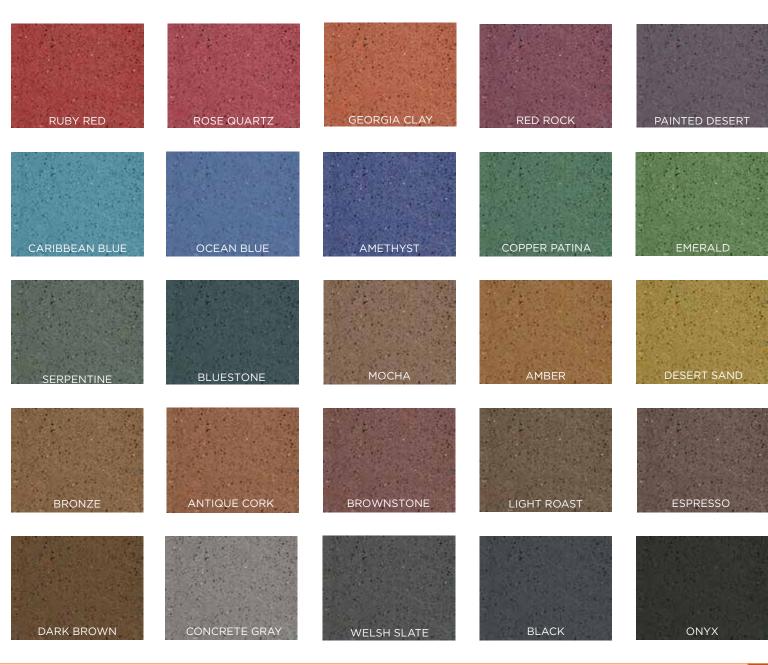

#### The Reds

RUBY RED

ROSE QUARTZ

GEORGIA CLAY

RED ROCK

PAINTED DESERT

colored with GemTone Stain Caribbean Blue // densified with LS // protected with LS Guard

### The Blues

CARIBBEAN BLUE

OCEAN BLUE

**AMETHYST** 

colored with GemTone Stain Emerald // densified with LS // protected with LS Guard

#### The Greens

COPPER PATINA

SERPENTINE

**EMERALD** 

BLUESTONE

colored with  $\operatorname{GemTone}$  Stain Light Roast  $/\!/$  densified with  $\operatorname{LS}$   $/\!/$  protected with  $\operatorname{LS}$  Guard

### The Earth Tones

colored with GemTone Stain Black // densified with LS // protected with LS Guard

## The Neutrals

CONCRETE GRAY

BLACK

WELSH SLATE

ONYX