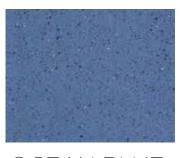

### The Blues

CARIBBEAN BLUE

OCEAN BLUE

**AMETHYST** 

colored with GemTone Stain Emerald // densified with LS // protected with LS Guard