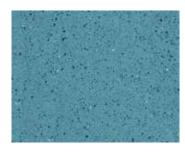

### The Blues

CARIBBEAN BLUE

OCEAN BLUE

**AMETHYST** 

colored with GemTone Stain Emerald // densified with LS // protected with LS Guard