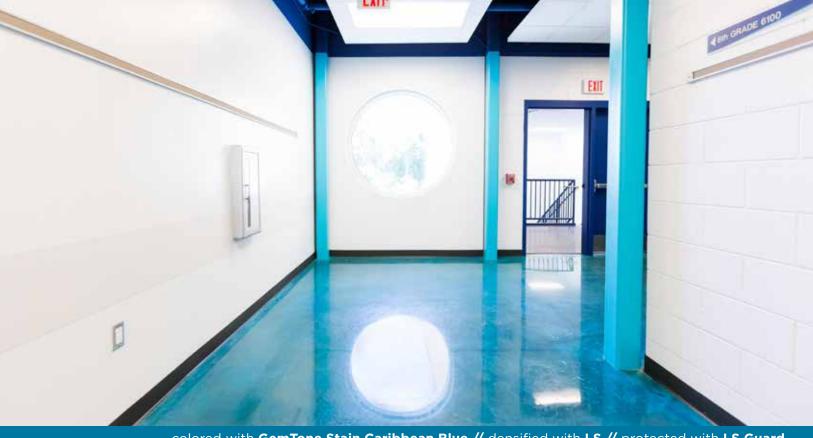

### The Blues

CARIBBEAN BLUE

OCEAN BLUE

**AMETHYST** 

colored with GemTone Stain Emerald // densified with LS // protected with LS Guard